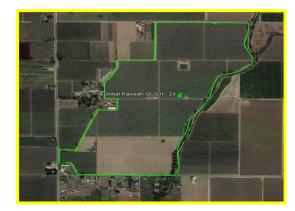

| Property | Sundial Kaweah                      |
|----------|-------------------------------------|
| Address: | 26800 Road 164<br>Visalia, CA 93292 |
| Contact: | Casey Ritchie<br>(559)799-0661      |
| ID       | gus2-23 a&w                         |