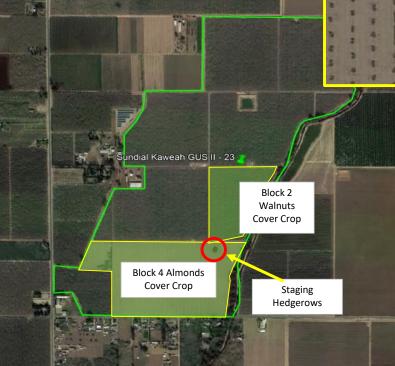

| Property | Sundial Kaweah                      |
|----------|-------------------------------------|
| Address: | 26800 Road 164<br>Visalia, CA 93292 |
| Contact: | Casey Ritchie<br>(559)799-0661      |
| ID       | gus2-23 a&w                         |

<u>Seed Mix</u> PAM Soil Builder

Seed Rate

Total Seed

Planted Acreage

Crop

Minimum Acreage 3%

Cover Crop Locations Field

Net Cover Crop Every other row

Width

Spacing Area %

Net Acres

4 2E

Almonds