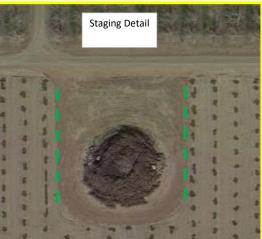

## **Hedgerow Plants**

| Staging Area Linear Feet | 330.00 |          |
|--------------------------|--------|----------|
| Plant Space (feet)       | 4.50   | Cost     |
| Plants                   | 74.00  | \$666.00 |