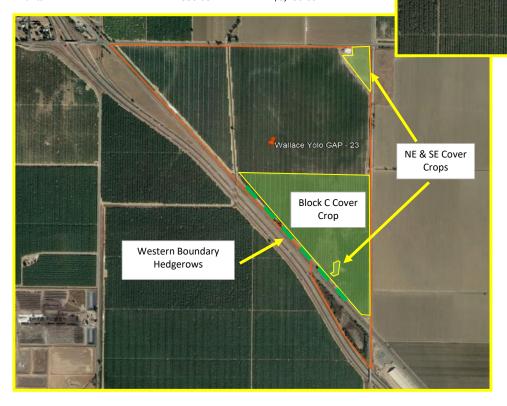

Crop Acreage Almonds 314.18

Minimum Acreage

9.43

3%

**Cover Crop Locations** 

 Field
 Acreage

 NE
 5.00

 SE
 2.00

 Block C
 93.47

 100.47

**Net Cover Crop** 

NE&SE Solid; C - every third row

Feet Feet
Width 22.00 8
Spacing 22.00 22
Area % 100% 36%

Net Acres 18.33

Seed Rate 75.00 Lbs/Ac

<u>Total Seed</u> 1,374.73 Lbs

## **Hedgerow Plants**

Western Boundary 3,500.00

Plant Space (feet) 10.00

Cost Plants 350.00 \$3,150.00

Western Boundary

Hedgerow Detail