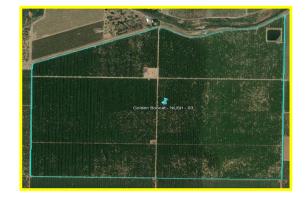

| Property | Golden Bobcat                                       |
|----------|-----------------------------------------------------|
| Address: | 7497 Southeast Bear Creek Drive<br>Merced, CA 95340 |
| Contact: | Brock Boysen<br>(209) 985-6438                      |
| ID       | nush-03                                             |

Acreage

426.34