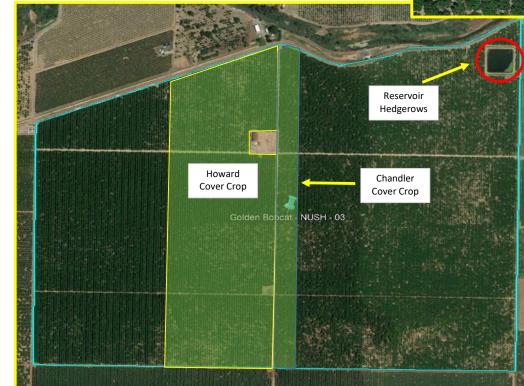

## Cover Crop Locations

| Field            | Acreage  |        |  |  |
|------------------|----------|--------|--|--|
| Howard           | 115.00   |        |  |  |
| Chandler         | 20.00    | _      |  |  |
|                  | 135.00   |        |  |  |
| Net Cover Crop   |          |        |  |  |
| Solid- every row |          |        |  |  |
|                  | Feet     |        |  |  |
| Width            | 12.00    |        |  |  |
| Spacing          | 21.00    |        |  |  |
| Area %           | 57%      |        |  |  |
|                  |          |        |  |  |
| Net Acres        | 71.43    |        |  |  |
|                  |          |        |  |  |
| Seed Rate        | 75.00    | Lbs/Ac |  |  |
|                  |          |        |  |  |
| Total Seed       | 5,357.14 | Lbs    |  |  |
|                  |          |        |  |  |