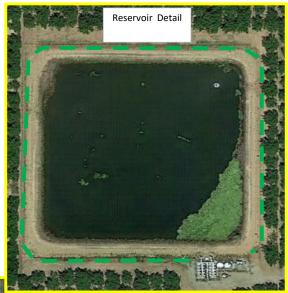

## **Hedgerow Plants**

| Reservoir Linear Feet | 1,350.00 |            |
|-----------------------|----------|------------|
| Plant Space (feet)    | 6.00     |            |
|                       |          | Cost       |
| Plants                | 225.00   | \$2,025.00 |