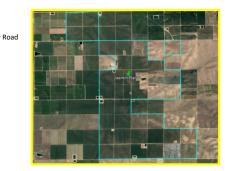

## Planted Acreage

Minimum Acreage

Cover Crop Locations

Field

501

502

514

3%