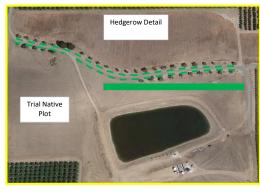

 \$42,737.50
 \$42,737.50
 \$42,737.50

現着 Proposed Hedgerow Blocks 411-413 Cover Crop -Proposed Blocks 501,502,514,591-592 Cover Crop 100 1 1 

**Cost Detail** Cover Crop Seed Area 116.78 acres Rate lbs/ac 75.00 Total Seed pounds 8,758.56 Cost per Pound \$0.46 \$4,028.94 Total Cost Cost per Seed Acre \$34.50 **Total Annual** Total Cost 2-Seed Cost Cost/Ac Acres Cost