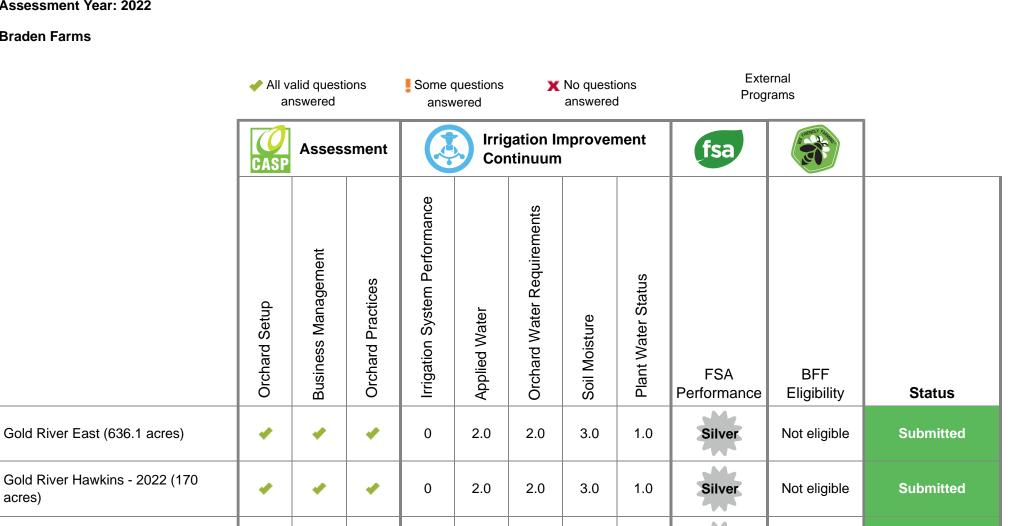

## California Almond Stewardship Platform (CASP) **Assessment Progress Report**

This confidential report was prepared for:

Name: Manny Silva-Bakker Business: Braden Farms

Address: P O Box 1022, Hughson, CA 95326

Phone: (209) 874-1268

Email: manny@bradenfarms.com

Assessment Year: 2022

## **Braden Farms**

acres)

Gold River West (157 acres)

0

2.0

2.0

3.0

1.0

4

Silver

Not eligible

**Submitted** 

| Gold River West 2019 (157 acres) | * | • | • | 0 | 2.0 | 2.0 | 3.0 | 1.0 | Silver | Not eligible | Submitted |
|----------------------------------|---|---|---|---|-----|-----|-----|-----|--------|--------------|-----------|
| Golden Olive (1406 acres)        | • | • | • | 0 | 2.0 | 2.0 | 3.0 | 1.0 | Silver | Eligible     | Submitted |

This summary report shows orchard details across four sections:

- 1. Assessment Module Completion Status
  - No questions answered (▼), Some questions answered (•) or All questions answered (√)
- 2. Irrigation Improvement Continuum
  - o No Score, 0, 1.0 Fundamental, 2.0 Intermediate or 3.0 Advanced
- 3. SAI Platform Farm Sustainability Assessment (FSA) Performance
  - o No Score, Not Yet Bronze, Bronze, Silver or Gold
- 4. Bee Friendly Farming Certification Eligibility Status
  - No Score, Not Eligible or Eligible