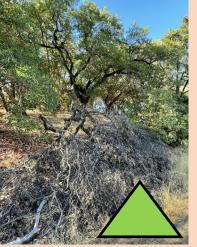

Our vineyards are surrounded by native oak woodlands and chaparral ecosystems. Due to the native habitat surrounding the vineyards we also have high levels of duff on the ground as well as cavity holes in dead trees.