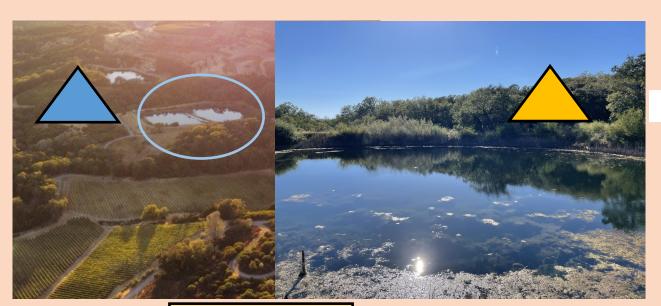

Madrones throughout property

Chaparral ecosystem consisting of coyote brush and manzanitas which provide forage in spring and fall

Natural springs pushing up

Ponds

Irrigation year round