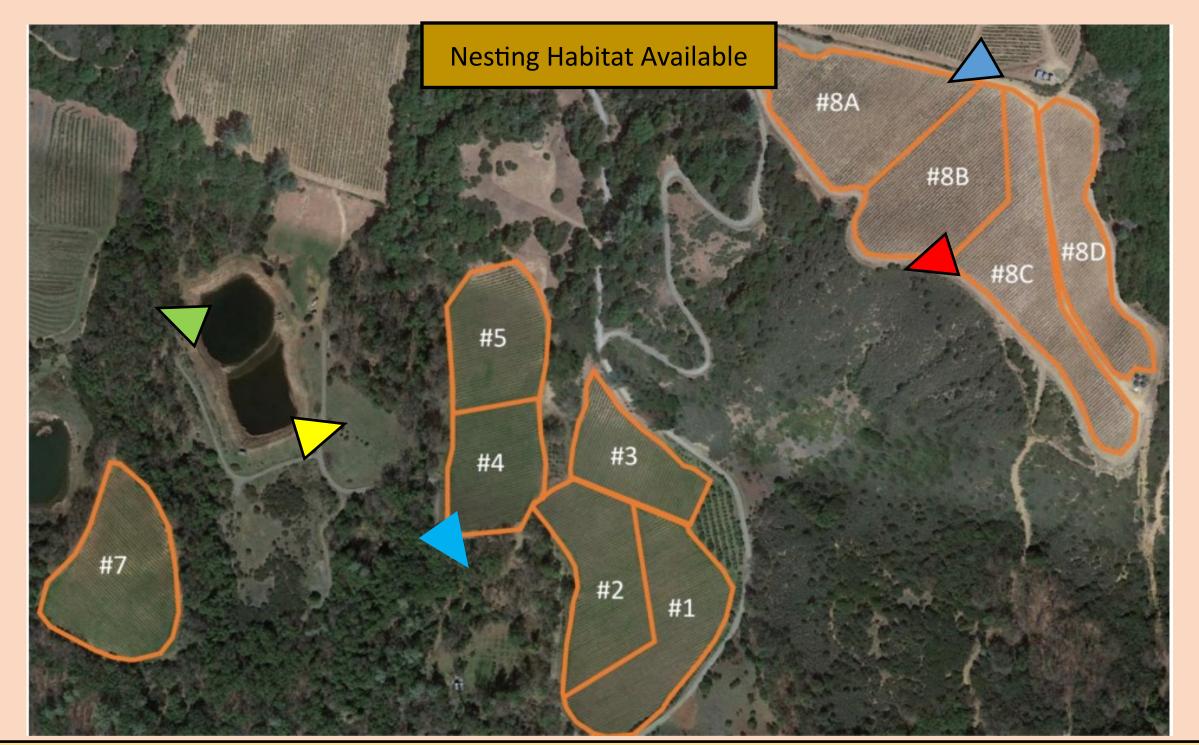

Our vineyards are surrounded by native oak woodlands and chaparral ecosystems. Due to the native habitat surrounding the vineyards we also have high levels of duff on the ground as well as cavity holes in dead trees.

Madrones throughout property

Chaparral ecosystem consisting of coyote brush and manzanitas which provide forage in spring and fall

Natural springs pushing up

Ponds

Irrigation year round