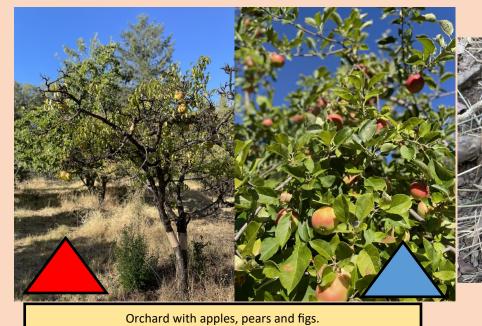

Madrones throughout property

Chaparral ecosystem consisting of coyote brush and manzanitas which provide forage in spring and fall

Natural springs pushing up

Ponds

Irrigation year round