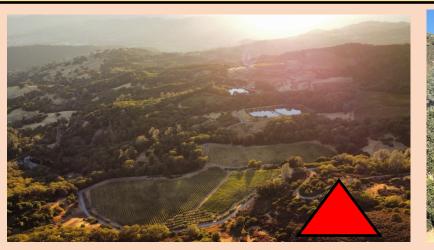

Madrones throughout property

Chaparral ecosystem consisting of coyote brush and manzanitas which provide forage in spring and fall

Natural springs pushing up

Ponds

Irrigation year round