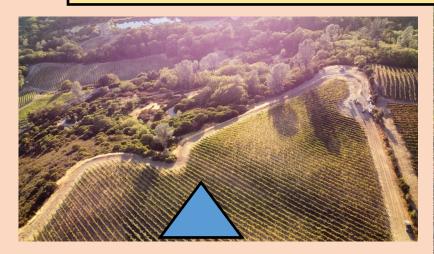

## Archimedes 33344 Pine Mountain Road Cloverdale, CA 95425

| Block | Variety  | Clone | Rootstock   | Trellis | Planted | Spacing | #vines | Rows | Acres | Notes |
|-------|----------|-------|-------------|---------|---------|---------|--------|------|-------|-------|
| 1     | Cab Sauv | 7     | 101-14      | VSP     | 2005    | 8x5     | 3485   | 58   | 3.2   |       |
| 2     | Cab Sauv | 337   | 110R        | VSP     | 2005    | 8x5     | 1852   | 54   | 1.7   |       |
| 3     | Cab Sauv | 337   | 110R        | VSP     | 2005    | 8x5     | 1634   | 50   | 1.5   |       |
| 4     | Cab Sauv | 7     | 101-174     | VSP     | 2005    | 8x5     | 1585   | 43   | 1.7   |       |
| 5     | Cab Sauv | 4     | 3309        | VSP     | 2005    | 8x5     | 1852   | 40   | 1.7   |       |
| 7     | Malbec   | 596   | 101-14      | VSP     | 2005    | 8x5     | 2614   | 51   | 2.4   |       |
| 8A    | Cab Sauv | 29    | Schwartzman | VSP     | 2020    | 7x4     | 2492   | 65   | 1.6   |       |
| 8B    | Cab Sauv | 29    | Schwartzman | VSP     | 2020    | 7x4     | 3677   | 44   | 2.36  |       |
| 8C    | Cab Sauv | 412   | 1103P       | VSP     | 2020    | 7x4     | 3487   | 136  | 2.24  |       |
| 8D    | Cab Sauv | 412   | 1103P       | VSP     | 2020    | 7x4     | 2411   | 99   | 1.55  |       |

Our vineyards are surrounded by native oak woodlands and chaparral ecosystems. Due to the native habitat surrounding the vineyards we also have high levels of duff on the ground as well as cavity holes in dead trees.