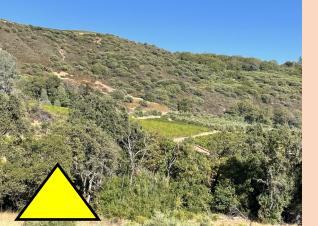

Madrones throughout property

Chaparral ecosystem consisting of coyote brush and manzanitas which provide forage in spring and fall

Natural springs pushing up

Ponds

Irrigation year round