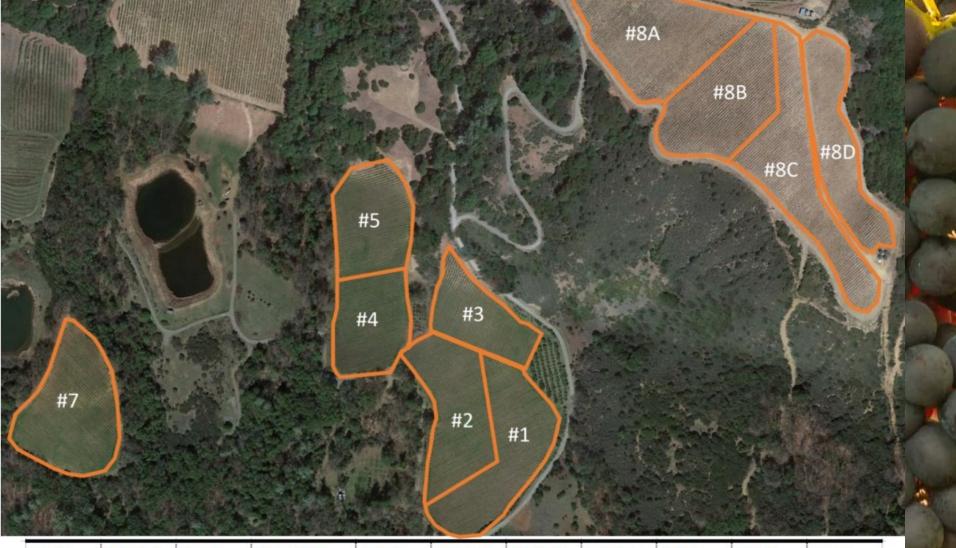

## Archimedes 33344 Pine Mountain Road Cloverdale, CA 95425

| Block | Variety  | Clone | Rootstock   | Trellis | Planted | Spacing | #vines | Rows | Acres | Notes |
|-------|----------|-------|-------------|---------|---------|---------|--------|------|-------|-------|
| 1     | Cab Sauv | 7     | 101-14      | VSP     | 2005    | 8x5     | 3485   | 58   | 3.2   |       |
| 2     | Cab Sauv | 337   | 110R        | VSP     | 2005    | 8x5     | 1852   | 54   | 1.7   |       |
| 3     | Cab Sauv | 337   | 110R        | VSP     | 2005    | 8x5     | 1634   | 50   | 1.5   |       |
| 4     | Cab Sauv | 7     | 101-174     | VSP     | 2005    | 8x5     | 1585   | 43   | 1.7   |       |
| 5     | Cab Sauv | 4     | 3309        | VSP     | 2005    | 8x5     | 1852   | 40   | 1.7   |       |
| 7     | Malbec   | 596   | 101-14      | VSP     | 2005    | 8x5     | 2614   | 51   | 2.4   |       |
| 8A    | Cab Sauv | 29    | Schwartzman | VSP     | 2020    | 7x4     | 2492   | 65   | 1.6   |       |
| 8B    | Cab Sauv | 29    | Schwartzman | VSP     | 2020    | 7x4     | 3677   | 44   | 2.36  |       |
| 8C    | Cab Sauv | 412   | 1103P       | VSP     | 2020    | 7x4     | 3487   | 136  | 2.24  |       |
| 8D    | Cab Sauv | 412   | 1103P       | VSP     | 2020    | 7x4     | 2411   | 99   | 1.55  |       |