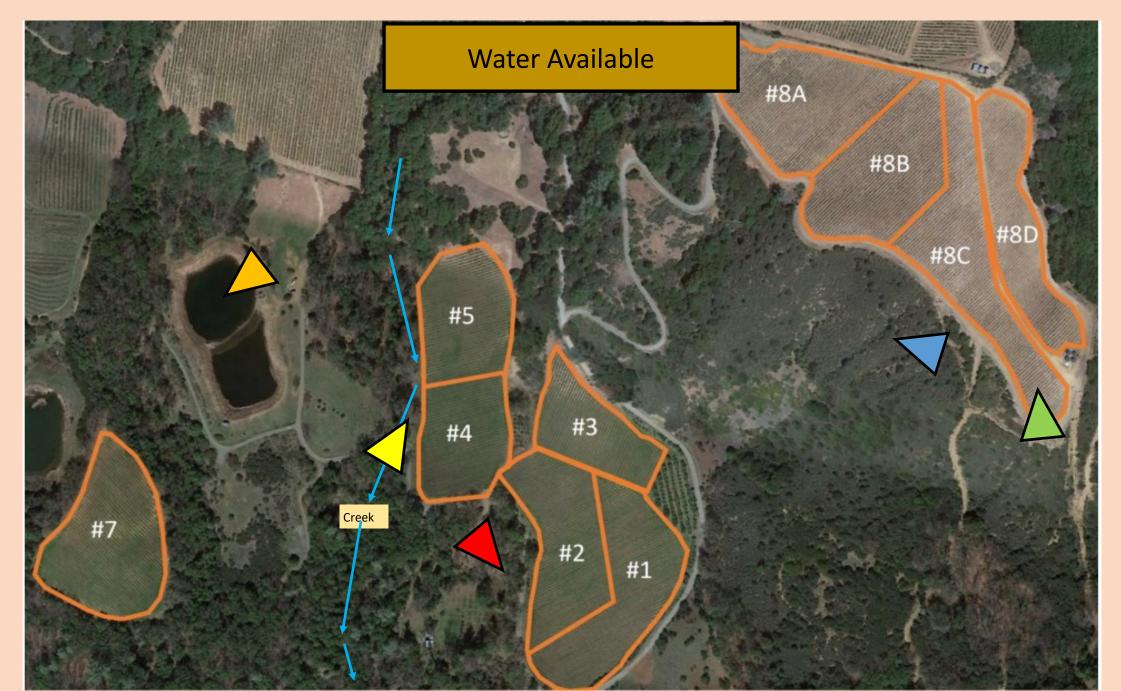

## Archimedes 33344 Pine Mountain Road Cloverdale, CA 95425

| Block | Variety  | Clone | Rootstock   | Trellis | Planted | Spacing | #vines | Rows | Acres | Notes |
|-------|----------|-------|-------------|---------|---------|---------|--------|------|-------|-------|
| 1     | Cab Sauv | 7     | 101-14      | VSP     | 2005    | 8x5     | 3485   | 58   | 3.2   |       |
| 2     | Cab Sauv | 337   | 110R        | VSP     | 2005    | 8x5     | 1852   | 54   | 1.7   |       |
| 3     | Cab Sauv | 337   | 110R        | VSP     | 2005    | 8x5     | 1634   | 50   | 1.5   |       |
| 4     | Cab Sauv | 7     | 101-174     | VSP     | 2005    | 8x5     | 1585   | 43   | 1.7   |       |
| 5     | Cab Sauv | 4     | 3309        | VSP     | 2005    | 8x5     | 1852   | 40   | 1.7   |       |
| 7     | Malbec   | 596   | 101-14      | VSP     | 2005    | 8x5     | 2614   | 51   | 2.4   |       |
| 8A    | Cab Sauv | 29    | Schwartzman | VSP     | 2020    | 7x4     | 2492   | 65   | 1.6   |       |
| 8B    | Cab Sauv | 29    | Schwartzman | VSP     | 2020    | 7x4     | 3677   | 44   | 2.36  |       |
| 8C    | Cab Sauv | 412   | 1103P       | VSP     | 2020    | 7x4     | 3487   | 136  | 2.24  |       |
| 8D    | Cab Sauv | 412   | 1103P       | VSP     | 2020    | 7x4     | 2411   | 99   | 1.55  |       |