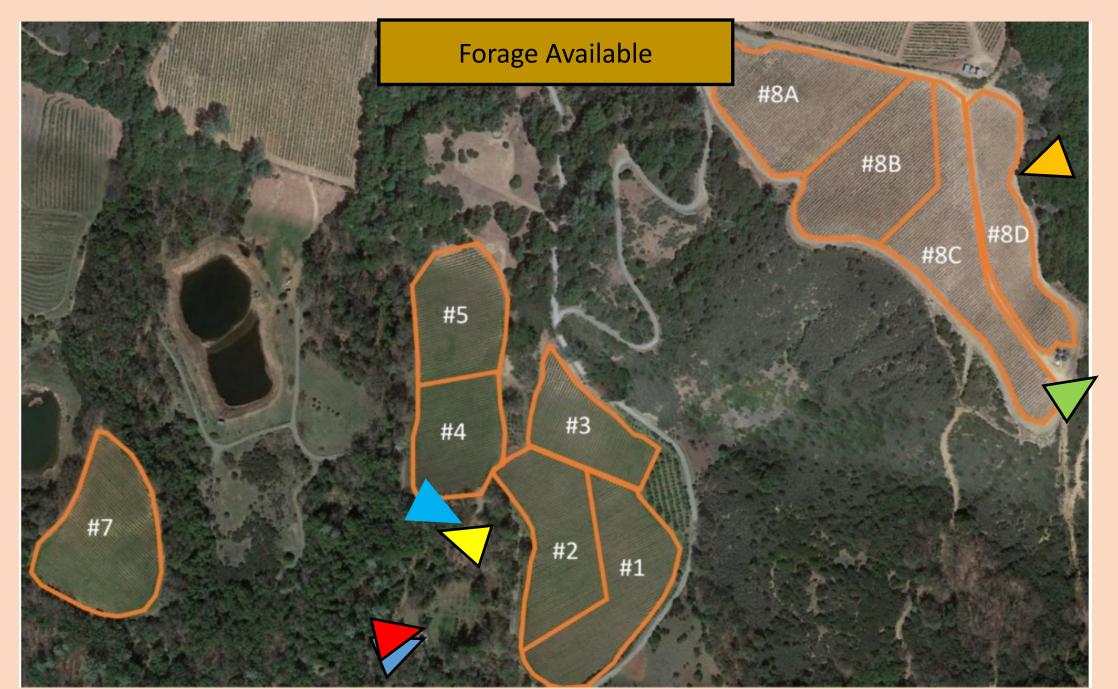

## Archimedes 33344 Pine Mountain Road Cloverdale, CA 95425

| Block | Variety  | Clone | Rootstock   | Trellis | Planted | Spacing | #vines | Rows | Acres | Notes |
|-------|----------|-------|-------------|---------|---------|---------|--------|------|-------|-------|
| 1     | Cab Sauv | 7     | 101-14      | VSP     | 2005    | 8x5     | 3485   | 58   | 3.2   |       |
| 2     | Cab Sauv | 337   | 110R        | VSP     | 2005    | 8x5     | 1852   | 54   | 1.7   |       |
| 3     | Cab Sauv | 337   | 110R        | VSP     | 2005    | 8x5     | 1634   | 50   | 1.5   |       |
| 4     | Cab Sauv | 7     | 101-174     | VSP     | 2005    | 8x5     | 1585   | 43   | 1.7   |       |
| 5     | Cab Sauv | 4     | 3309        | VSP     | 2005    | 8x5     | 1852   | 40   | 1.7   |       |
| 7     | Malbec   | 596   | 101-14      | VSP     | 2005    | 8x5     | 2614   | 51   | 2.4   |       |
| 8A    | Cab Sauv | 29    | Schwartzman | VSP     | 2020    | 7x4     | 2492   | 65   | 1.6   |       |
| 8B    | Cab Sauv | 29    | Schwartzman | VSP     | 2020    | 7x4     | 3677   | 44   | 2.36  |       |
| 8C    | Cab Sauv | 412   | 1103P       | VSP     | 2020    | 7x4     | 3487   | 136  | 2.24  |       |
| 8D    | Cab Sauv | 412   | 1103P       | VSP     | 2020    | 7x4     | 2411   | 99   | 1.55  |       |

Our vineyards are surrounded by native oak woodlands and chaparral ecosystems. Due to the native habitat surrounding the vineyards we also have high levels of duff on the ground as well as cavity holes in dead trees.

Madrones throughout property

Chaparral ecosystem consisting of coyote brush and manzanitas which provide forage in spring and fall

Natural springs pushing up

Ponds

Irrigation year round