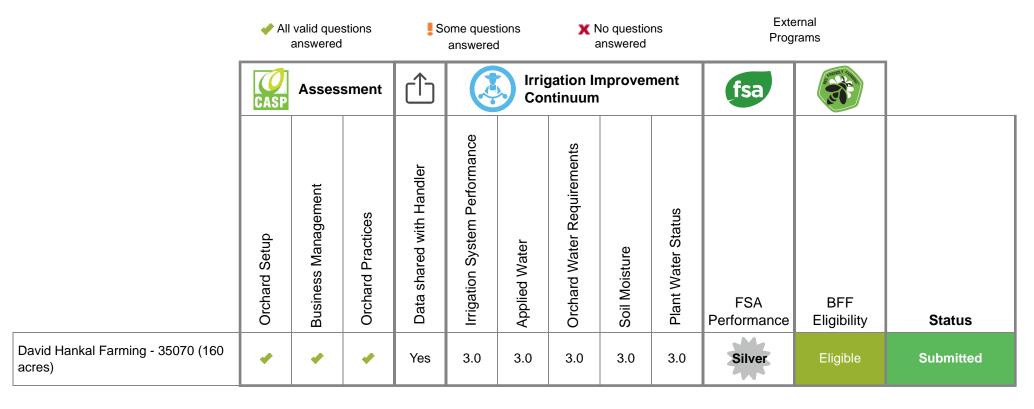

## **David Hankal Farming**

This summary report shows orchard details across four sections:

- 1. Assessment Completion Status
  - No questions answered (✗), Some questions answered (ℯ) or All questions answered (ℯ)
- 2. Data Sharing Status
  - Yes or No
- 3. Irrigation Improvement Continuum
  - o No Score, 0, 1.0 Fundamental, 2.0 Intermediate or 3.0 Advanced
- 4. SAI Platform Farm Sustainability Assessment (FSA) Performance
  - No Score, Not Yet Bronze, Bronze, Silver or Gold

| <ul> <li>Bee Friendly Farming Certification Eligibility Status</li> <li>No Score, Not Eligible or Eligible</li> </ul> |  |
|-----------------------------------------------------------------------------------------------------------------------|--|
|                                                                                                                       |  |
|                                                                                                                       |  |
|                                                                                                                       |  |
|                                                                                                                       |  |
|                                                                                                                       |  |
|                                                                                                                       |  |
|                                                                                                                       |  |
|                                                                                                                       |  |
|                                                                                                                       |  |