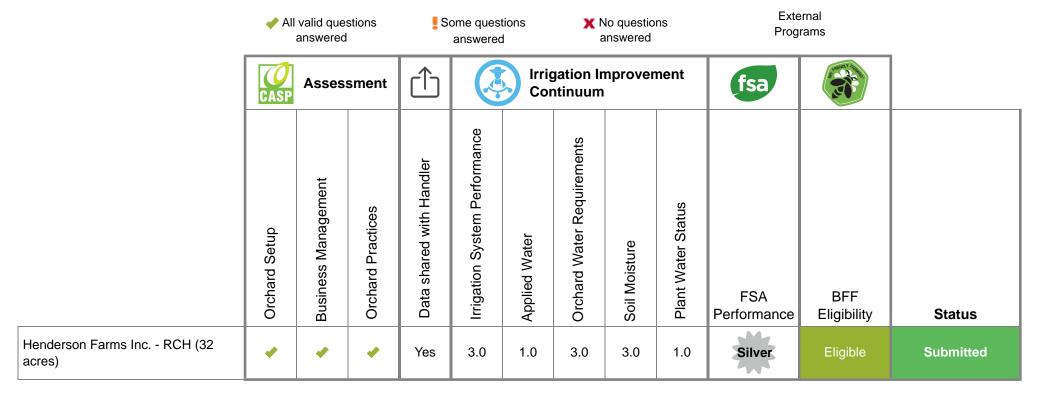

Phone: (530) 476-3024

Email: adowden@hendersonfarms.net

**Assessment Year:** 

Henderson Farms Inc.

This summary report shows orchard details across four sections:

- 1. Assessment Completion Status
  - No questions answered (✗), Some questions answered (๗) or All questions answered (๗)
- 2. Data Sharing Status
  - Yes or No
- 3. Irrigation Improvement Continuum
  - o No Score, 0, 1.0 Fundamental, 2.0 Intermediate or 3.0 Advanced
- 4. SAI Platform Farm Sustainability Assessment (FSA) Performance
  - No Score, Not Yet Bronze, Bronze, Silver or Gold

5. Bee Friendly Farming Certification Eligibility StatusNo Score, Not Eligible or Eligible