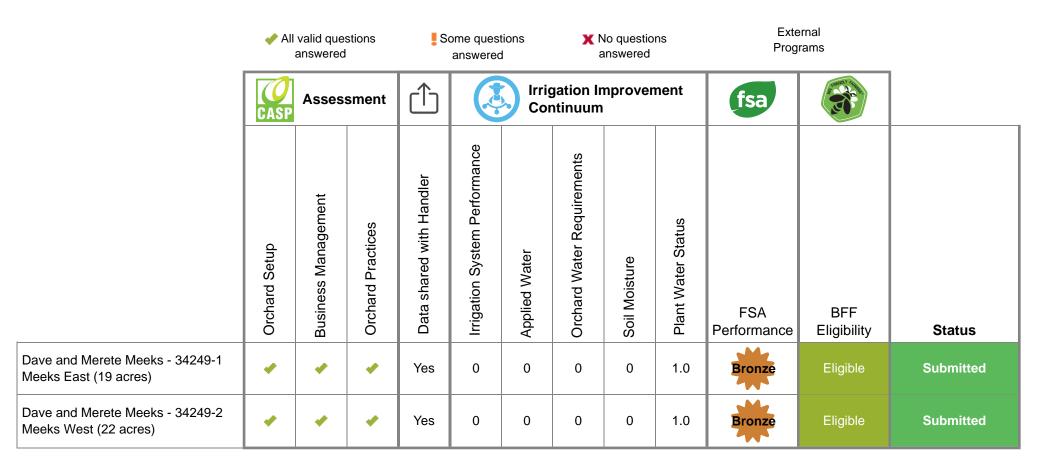

## **Dave and Merete Meeks**

This summary report shows orchard details across four sections:

- 1. Assessment Module Completion Status
  - No questions answered (✗), Some questions answered (ᆗ) or All questions answered (✔)
- 2. Irrigation Improvement Continuum
  - o No Score, 0, 1.0 Fundamental, 2.0 Intermediate or 3.0 Advanced
- 3. SAI Platform Farm Sustainability Assessment (FSA) Performance

- No Score, Not Yet Bronze, Bronze, Silver or Gold
- 4. Bee Friendly Farming Certification Eligibility Status
  - No Score, Not Eligible or Eligible