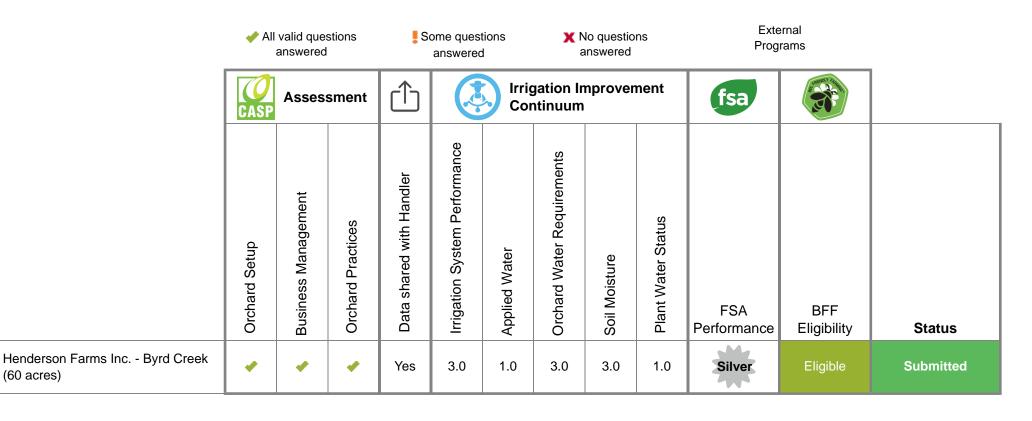

## Henderson Farms Inc.

This summary report shows orchard details across four sections:

- 1. Assessment Completion Status
  - No questions answered (X), Some questions answered () or All questions answered ()
- 2. Data Sharing Status

(60 acres)

- Yes or No
- 3. Irrigation Improvement Continuum
  - No Score, 0, 1.0 Fundamental, 2.0 Intermediate or 3.0 Advanced
- 4. SAI Platform Farm Sustainability Assessment (FSA) Performance
  - No Score, Not Yet Bronze, Bronze, Silver or Gold

5. Bee Friendly Farming Certification Eligibility Statuso No Score, Not Eligible or Eligible