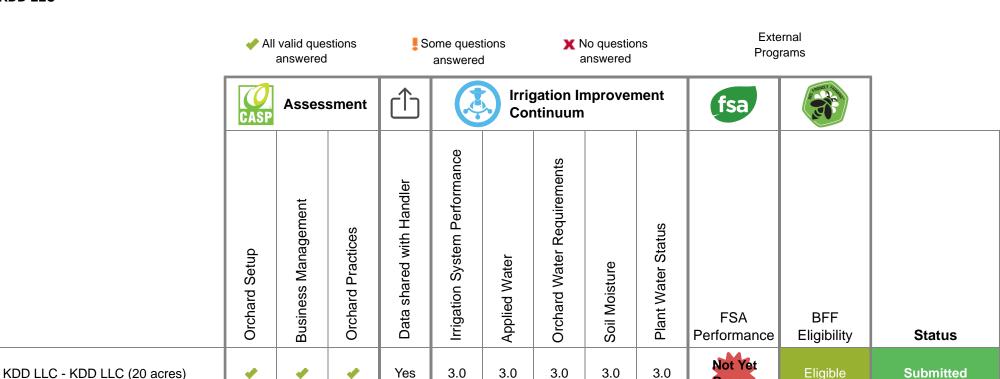

## **KDD LLC**

This summary report shows orchard details across four sections:

- 1. Assessment Completion Status
  - No questions answered (✗), Some questions answered (إ) or All questions answered
- 2. Data Sharing Status
  - Yes or No
- 3. Irrigation Improvement Continuum
  - o No Score, 0, 1.0 Fundamental, 2.0 Intermediate or 3.0 Advanced
- 4. SAI Platform Farm Sustainability Assessment (FSA) Performance
  - No Score, Not Yet Bronze, Bronze, Silver or Gold

**Bronze** 

5. Bee Friendly Farming Certification Eligibility Status No Score, Not Eligible or Eligible