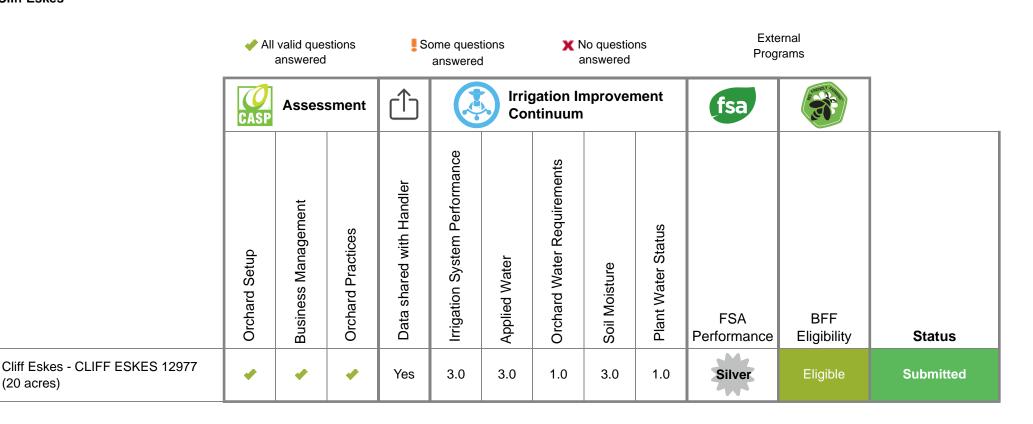

Cliff Eskes

This summary report shows orchard details across four sections:

1. Assessment Completion Status

• No questions answered (X), Some questions answered () or All questions answered ()

2. Data Sharing Status

(20 acres)

• Yes or No

3. Irrigation Improvement Continuum

• No Score, 0, 1.0 Fundamental, 2.0 Intermediate or 3.0 Advanced

4. SAI Platform Farm Sustainability Assessment (FSA) Performance

No Score, Not Yet Bronze, Bronze, Silver or Gold

5. Bee Friendly Farming Certification Eligibility Status
o No Score, Not Eligible or Eligible