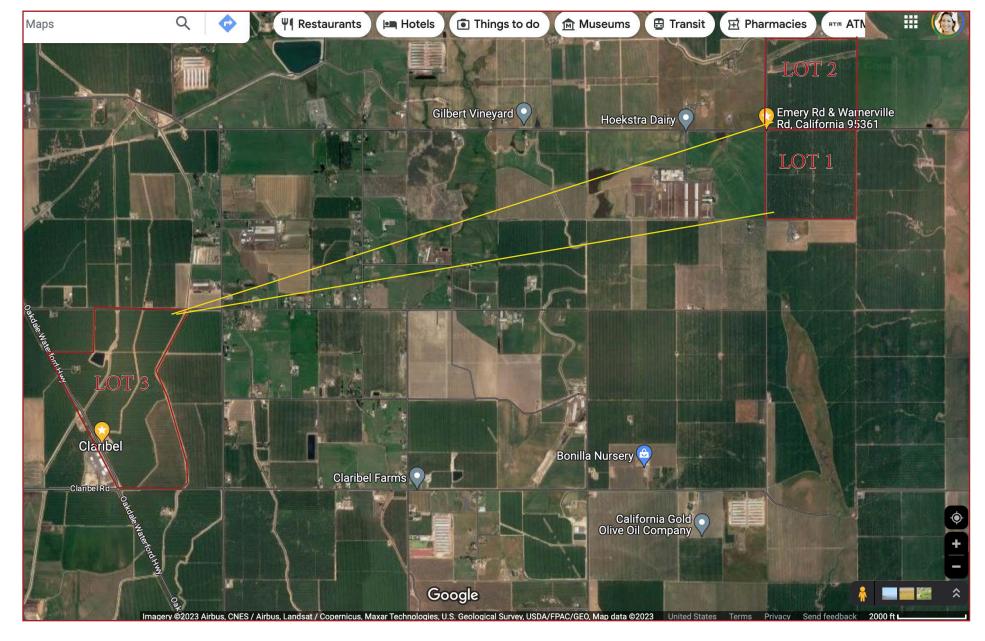

PROPERTY OUTLINES FOR LOTS 1, 2 &3

 BEE FLIGHT TIME FROM LOT 3 TO LOTS 1 & 2 = 3.45 MILES TO LOT 1 AND 3.56 MILES TO LOT 2