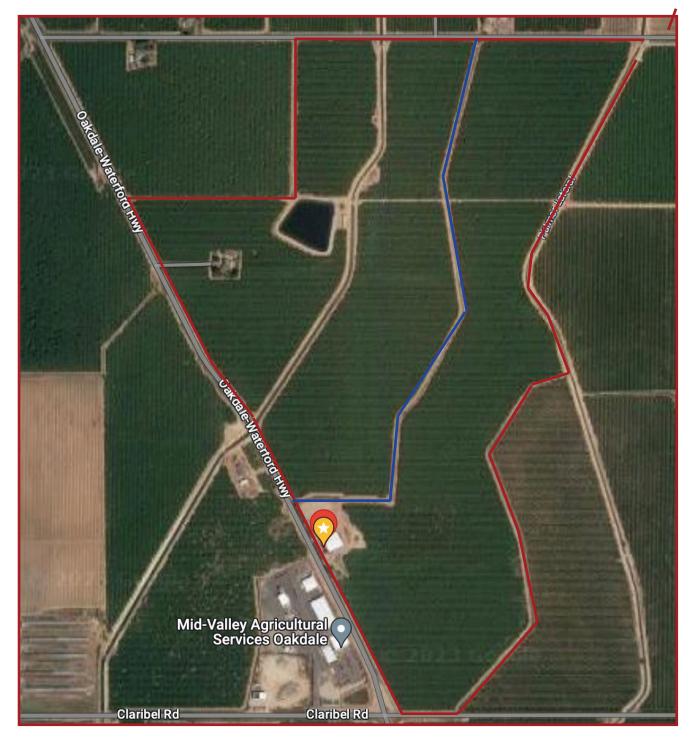

PROPERTY OUTLINES FOR LOTS 1, 2 &3

 BEE FLIGHT TIME FROM LOT 3 TO LOTS 1 & 2 = 3.45 MILES TO LOT 1 AND 3.56 MILES TO LOT 2





## Seeds for Bees:

Received a grant from Project Apis m, to plant seeds on our lots. Lot 3 was planted with the PAm Pollinator Brassica Mix down every row to the right of the main canal running through the property. Entire property is 340 acres of almond trees. Approximately 130 acres were planted with PAm Pollinator Brassica Mix. Plant Species in this mix includes Canola, Brassica napus, Bracco White Mustard, Sinapisalba, Nemfix Yellow Mustard, Brassica juncea, Diakon Radish, Raphanus sativus, Common Yellow Mustard, Brassica hirtum.

——— Blue line represents the main canal referred to above in comments.