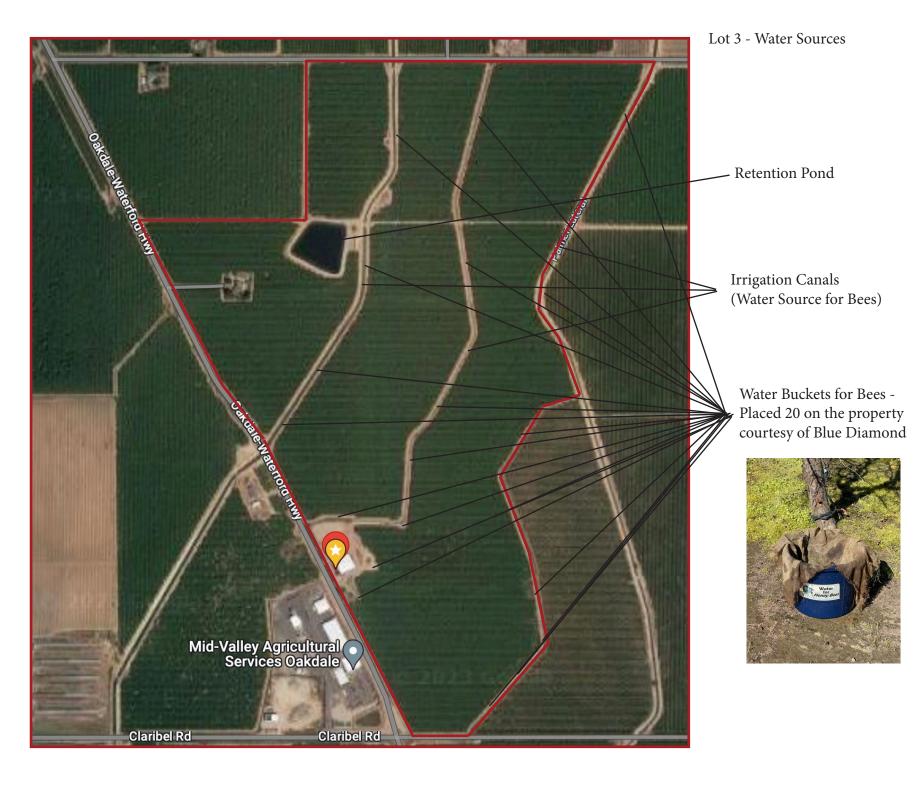

## Seeds for Bees:

Received a grant from Project Apis m, to plant seeds on our lots. Lot 3 was planted with the PAm Pollinator Brassica Mix down every row to the right of the main canal running through the property. Entire property is 340 acres of almond trees. Approximately 130 acres were planted with PAm Pollinator Brassica Mix. Plant Species in this mix includes Canola, Brassica napus, Bracco White Mustard, Sinapisalba, Nemfix Yellow Mustard, Brassica juncea, Diakon Radish, Raphanus sativus, Common Yellow Mustard, Brassica hirtum.