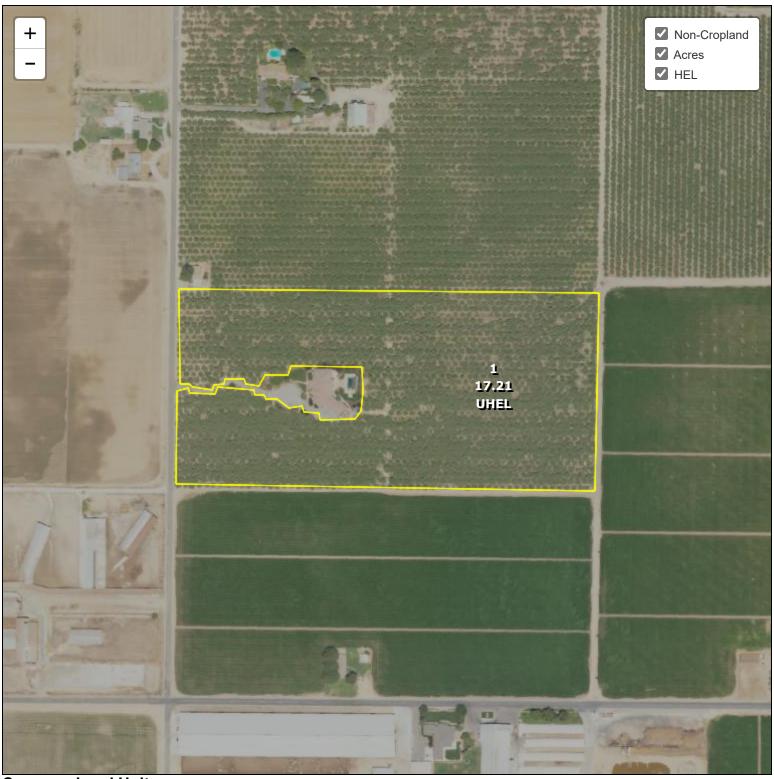

**Common Land Unit** 

Cropland

Farm 11119

Tract **7816** 

Non-cropland CRP

2024 Crop Year

Wetland Determination Identifiers

- Restricted Use
- V Limited Restrictions
- Exempt from Conservation Compliance Provisions