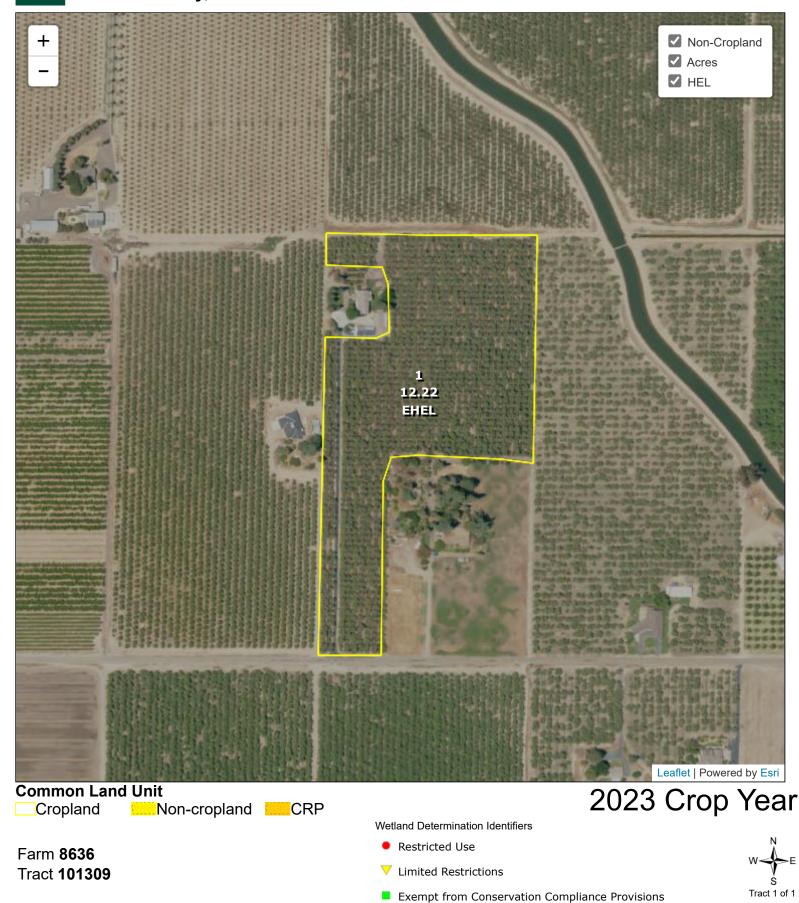

Merced County, California

United States Department of Agriculture (USDA) Farm Service Agency (FSA) maps are for FSA Program administration only. This map does not represent a legal survey or reflect actual ownership; rather it depicts the information provided directly from the producer and/or National Agricultural Imagery Program (NAIP) imagery. The producer accepts the data 'as is' and assumes all risks associated with its use. USDA-FSA assumes no responsibility for actual or consequential damage incurred as a result of any user's reliance on this data outside FSA Programs. Wetland identifiers do not represent the size, shape, or specific determination of the area. Refer to your original determination (CPA-026 and attached maps) for exact boundaries and determinations or contact USDA Natural Resources Conservation Service (NRCS).