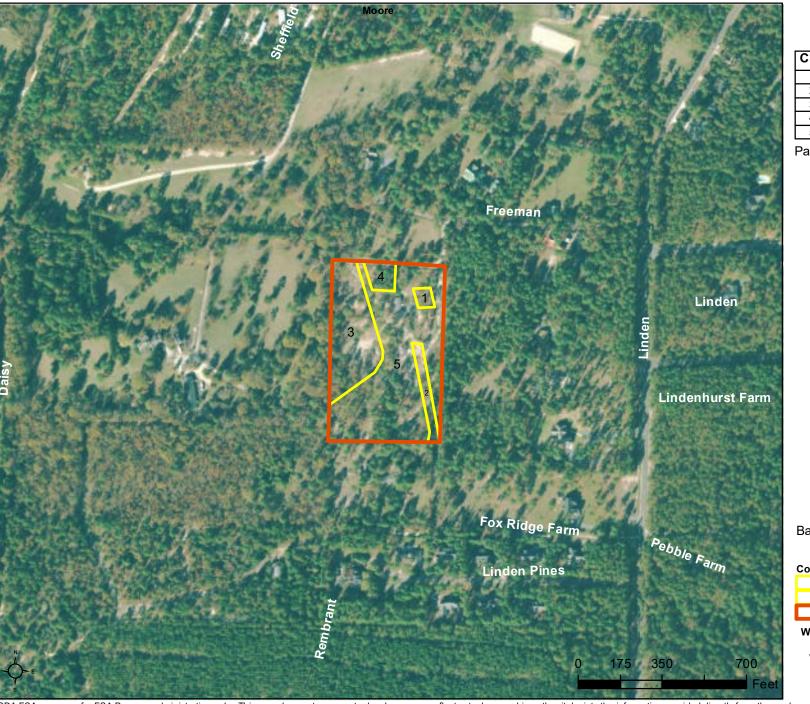

## **Farm 6181 Tract 11429** 2020 Program Year

| CLU | Acres | HEL  | Crop        |
|-----|-------|------|-------------|
| 1   | 0.13  | NHEL |             |
| 2   | 0.35  | NHEL |             |
| 3   | 2.1   | UHEL |             |
| 4   | 0.31  | UHEL |             |
| 5   | 5.11  | UHEL | Noncropland |

Page Cropland Total: 2.89 acres

Map Created July 01, 2020

Base Image Layer flown in 2018

USDA FSA maps are for FSA Program administration only. This map does not represent a legal survey or reflect actual ownership; rather it depicts the information provided directly from the producer and/or the NAIP imagery. The producer accepts the data 'as is' and assumes all risks associated with its use. The USDA Farm Service Agency assumes no responsibility for actual or consequential damage incurred as a result of any user's reliance on this data outside FSA Programs. Wetland identifiers do not represent the size, shape, or specific determination of the area. Refer to your original determination (CPA-026 and attached maps) for exact boundaries and determinations or contact NRCS.