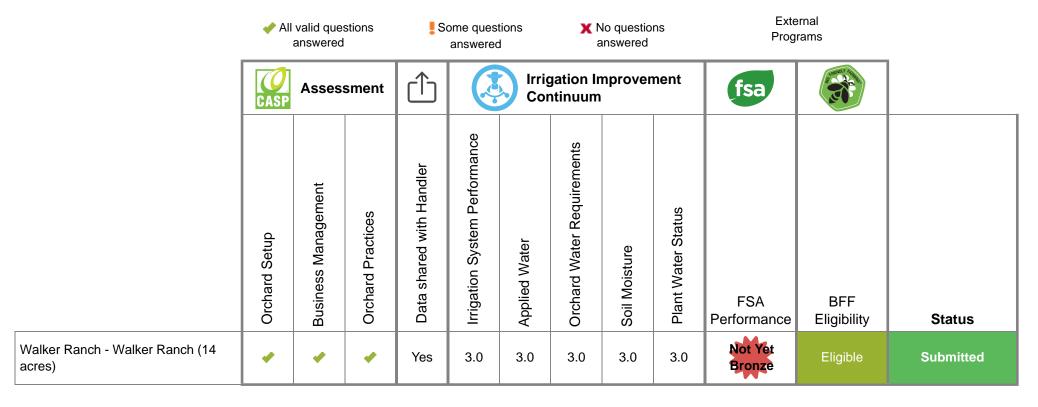

## **Walker Ranch**

This summary report shows orchard details across four sections:

- Assessment Completion Status
  - No questions answered (✗), Some questions answered (إ) or All questions answered
- 2. Data Sharing Status
  - Yes or No
- 3. Irrigation Improvement Continuum
  - o No Score, 0, 1.0 Fundamental, 2.0 Intermediate or 3.0 Advanced
- 4. SAI Platform Farm Sustainability Assessment (FSA) Performance
  - No Score, Not Yet Bronze, Bronze, Silver or Gold

5. Bee Friendly Farming Certification Eligibility Status No Score, Not Eligible or Eligible