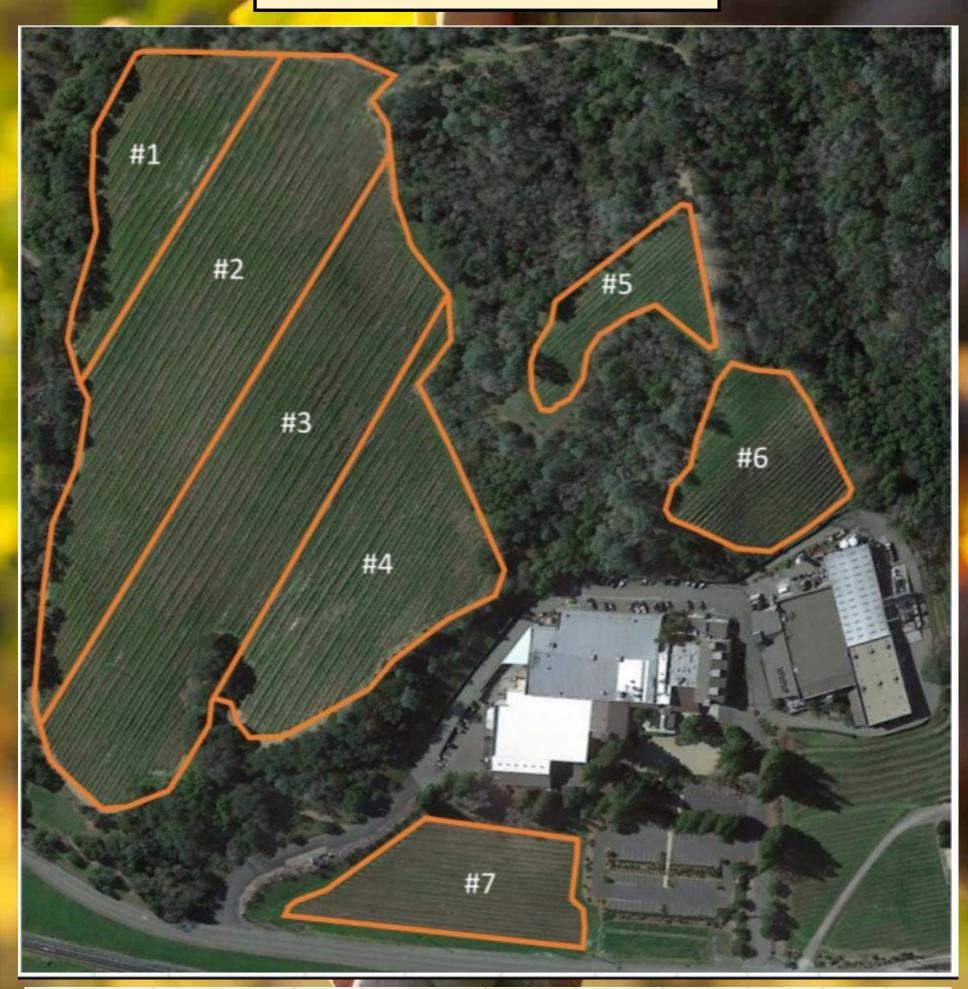

Walking Tree 22281 Chianti Road Geyserville, CA 95441

| Block | Variety     | Clone | Rootstock  | Trellis   | Planted | Spacing | #vines | Rows | Acres |
|-------|-------------|-------|------------|-----------|---------|---------|--------|------|-------|
| 1     | Cab Sauv    | 337   | 44-53      | T-Trellis | 2000    | 9x5     | 2968   | 34   | 3.07  |
| 2     | Cab Sauv    | 337   | 140R       | T-Trellis | 2000    | 9x5     | 3956   | 20   | 4.09  |
| 3     | Cab Sauv    | 337   | St. George | T-Trellis | 2000    | 9x5     | 3990   | 20   | 4.12  |
| 4     | Shiraz      | 174   | SO4        | T-Trellis | 2000    | 9x5     | 2848   | 54   | 2.9   |
| 5     | Shiraz      | 174   | SO4        | T-Trellis | 2000    | 9x5     | 632    | 21   | 0.65  |
| 6     | Petit Sirah | 3     | St. George | T-Trellis | 2009    | 9x5     | 1229   | 30   | 1.27  |
| 7     | Shiraz      | Mix   | 110R       | 1 Wire    | 2000    | 9x5     | 1551   | 23   | 1.6   |