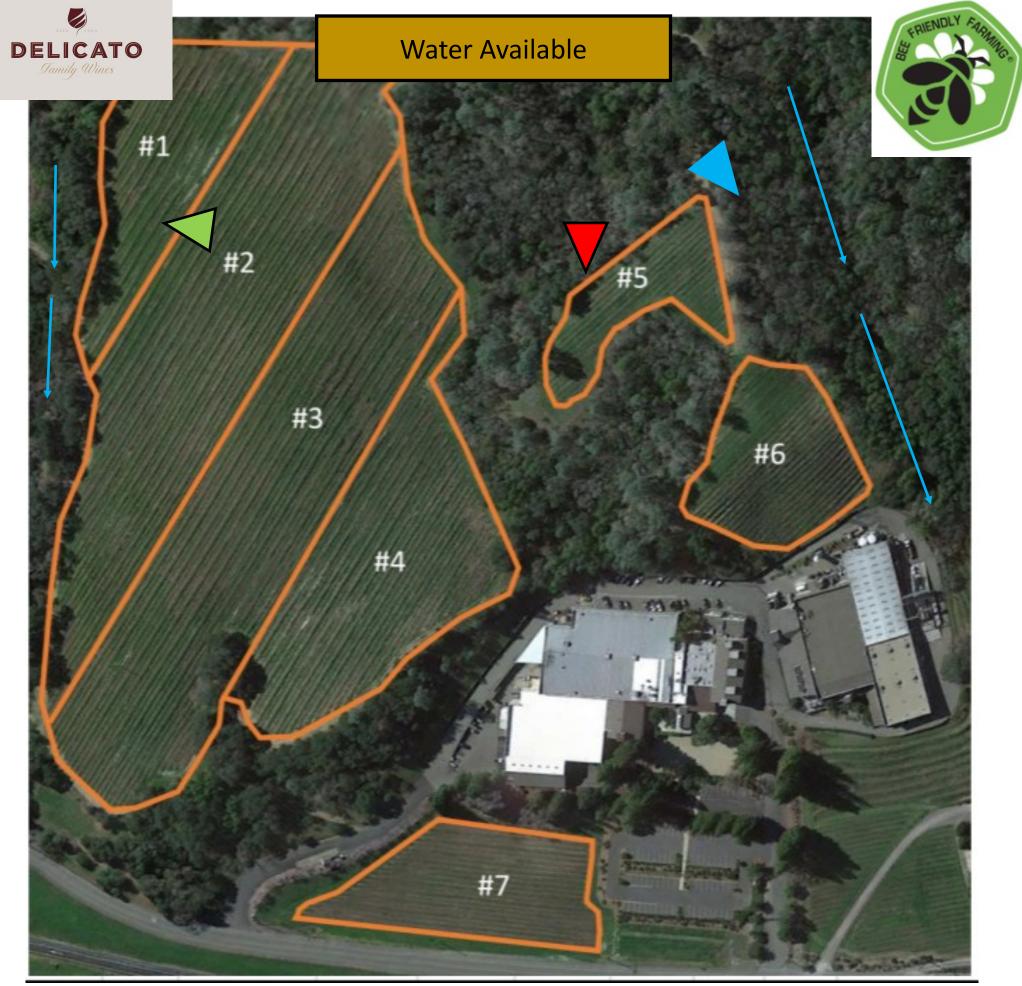

Walking Tree 22281 Chianti Road Geyserville, CA 95441

| Block | Variety     | Clone | Rootstock  | Trellis   | Planted | Spacing | #vines | Rows | Acres |
|-------|-------------|-------|------------|-----------|---------|---------|--------|------|-------|
| 1     | Cab Sauv    | 337   | 44-53      | T-Trellis | 2000    | 9x5     | 2968   | 34   | 3.07  |
| 2     | Cab Sauv    | 337   | 140R       | T-Trellis | 2000    | 9x5     | 3956   | 20   | 4.09  |
| 3     | Cab Sauv    | 337   | St. George | T-Trellis | 2000    | 9x5     | 3990   | 20   | 4.12  |
| 4     | Shiraz      | 174   | SO4        | T-Trellis | 2000    | 9x5     | 2848   | 54   | 2.9   |
| 5     | Shiraz      | 174   | SO4        | T-Trellis | 2000    | 9x5     | 632    | 21   | 0.65  |
| 6     | Petit Sirah | 3     | St. George | T-Trellis | 2009    | 9x5     | 1229   | 30   | 1.27  |
| 7     | Shiraz      | Mix   | 110R       | 1 Wire    | 2000    | 9x5     | 1551   | 23   | 1.6   |

FRANCIS FORD

Ponds at our other facility and the Russian River within a mile of the property.

Seasonal Creek bordering north end of property

Seasonal Creek bordering south end of property

Our vineyards are surrounded by native oak woodlands with some pine trees mixed in. Due to the native habitat surrounding the vineyards we also have high levels of duff on the ground as well as cavity holes in dead trees. There is also ample open dirt spaces for ground nesting in and around the vineyard.