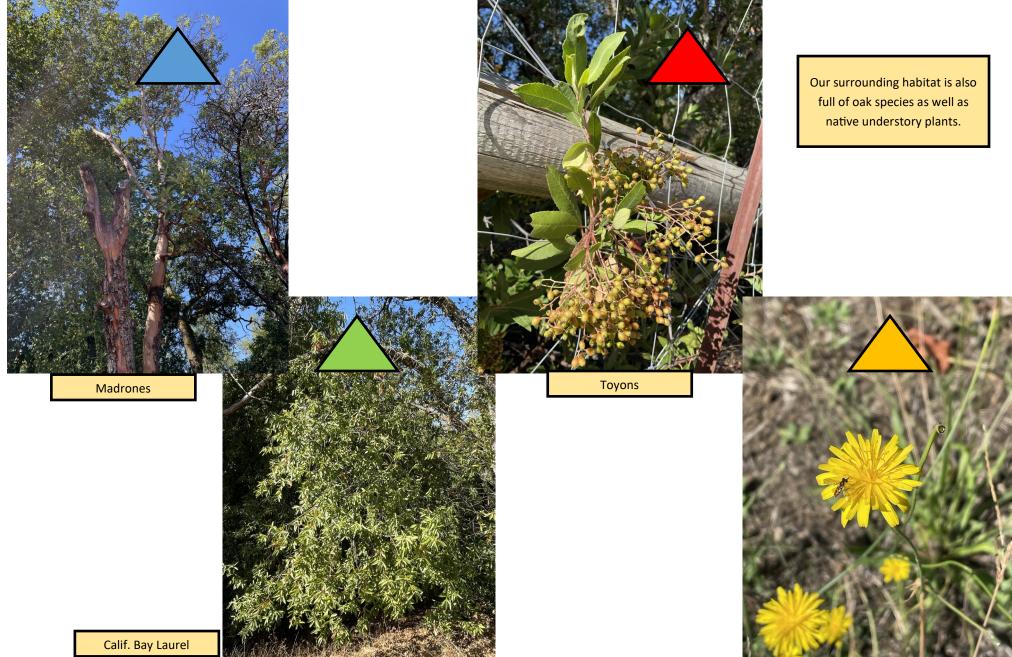

FRANCIS FORD

Ponds at our other facility and the Russian River within a mile of the property.

Seasonal Creek bordering north end of property

Seasonal Creek bordering south end of property

Our vineyards are surrounded by native oak woodlands with some pine trees mixed in. Due to the native habitat surrounding the vineyards we also have high levels of duff on the ground as well as cavity holes in dead trees. There is also ample open dirt spaces for ground nesting in and around the vineyard.