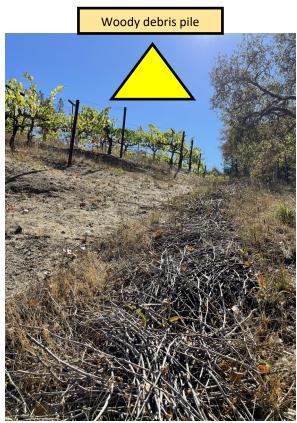

FRANCIS FORD

Ponds at our other facility and the Russian River within a mile of the property.

Seasonal Creek bordering north end of property

Seasonal Creek bordering south end of property

Our vineyards are surrounded by native oak woodlands with some pine trees mixed in. Due to the native habitat surrounding the vineyards we also have high levels of duff on the ground as well as cavity holes in dead trees. There is also ample open dirt spaces for ground nesting in and around the vineyard.