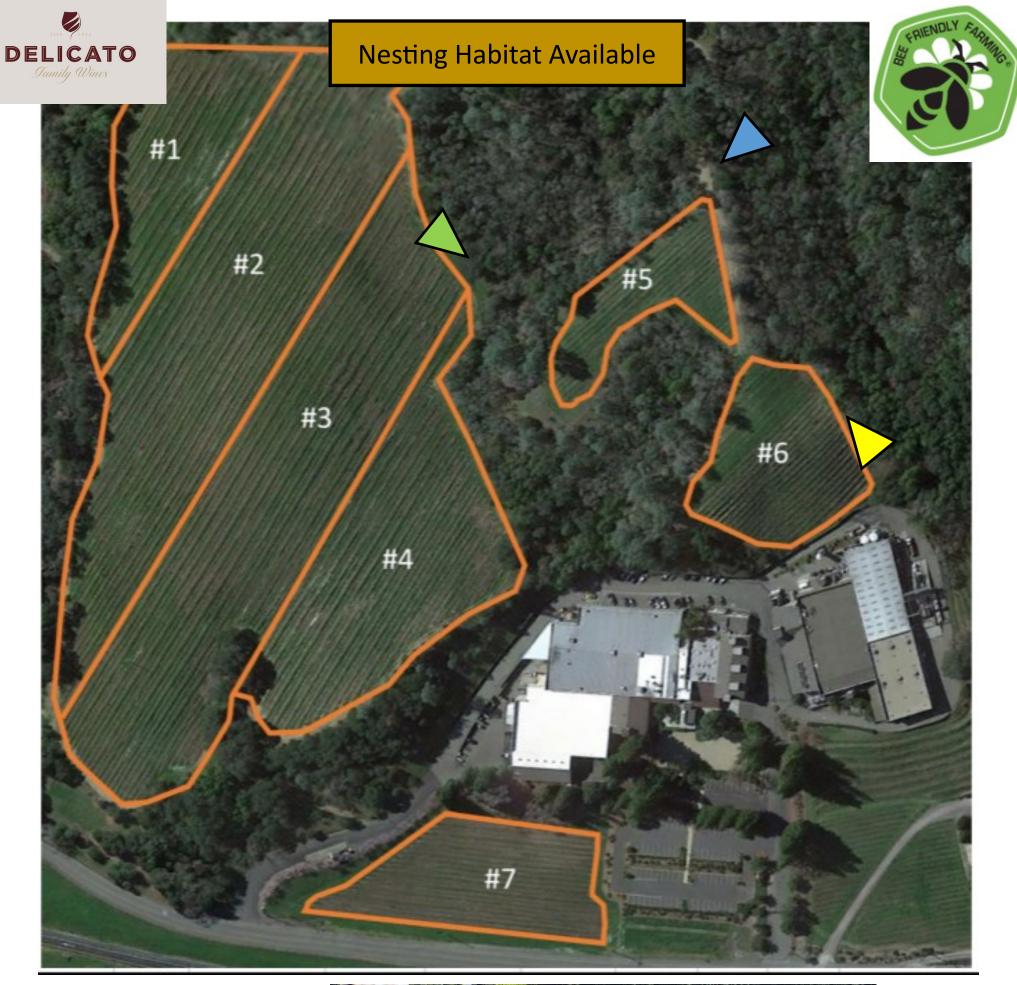

Walking Tree 22281 Chianti Road Geyserville, CA 95441

| Block | Variety     | Clone | Rootstock  | Trellis   | Planted | Spacing | #vines | Rows | Acres |
|-------|-------------|-------|------------|-----------|---------|---------|--------|------|-------|
| 1     | Cab Sauv    | 337   | 44-53      | T-Trellis | 2000    | 9x5     | 2968   | 34   | 3.07  |
| 2     | Cab Sauv    | 337   | 140R       | T-Trellis | 2000    | 9x5     | 3956   | 20   | 4.09  |
| 3     | Cab Sauv    | 337   | St. George | T-Trellis | 2000    | 9x5     | 3990   | 20   | 4.12  |
| 4     | Shiraz      | 174   | SO4        | T-Trellis | 2000    | 9x5     | 2848   | 54   | 2.9   |
| 5     | Shiraz      | 174   | SO4        | T-Trellis | 2000    | 9x5     | 632    | 21   | 0.65  |
| 6     | Petit Sirah | 3     | St. George | T-Trellis | 2009    | 9x5     | 1229   | 30   | 1.27  |
| 7     | Shiraz      | Mix   | 110R       | 1 Wire    | 2000    | 9x5     | 1551   | 23   | 1.6   |

FRANCIS FORD

Ponds at our other facility and the Russian River within a mile of the property.

Seasonal Creek bordering north end of property

Seasonal Creek bordering south end of property

Our vineyards are surrounded by native oak woodlands with some pine trees mixed in. Due to the native habitat surrounding the vineyards we also have high levels of duff on the ground as well as cavity holes in dead trees. There is also ample open dirt spaces for ground nesting in and around the vineyard.