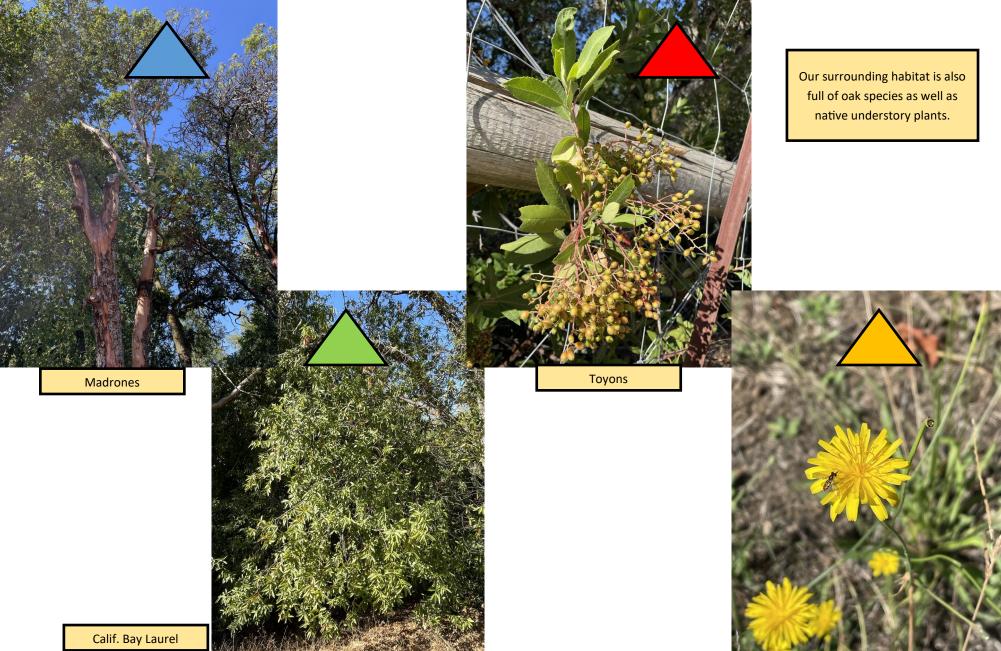

FRANCIS FORD

Ponds at our other facility and the Russian River within a mile of the property.

Seasonal Creek bordering north end of property

Seasonal Creek bordering south end of property

Our vineyards are surrounded by native oak woodlands with some pine trees mixed in. Due to the native habitat surrounding the vineyards we also have high levels of duff on the ground as well as cavity holes in dead trees. There is also ample open dirt spaces for ground nesting in and around the vineyard.