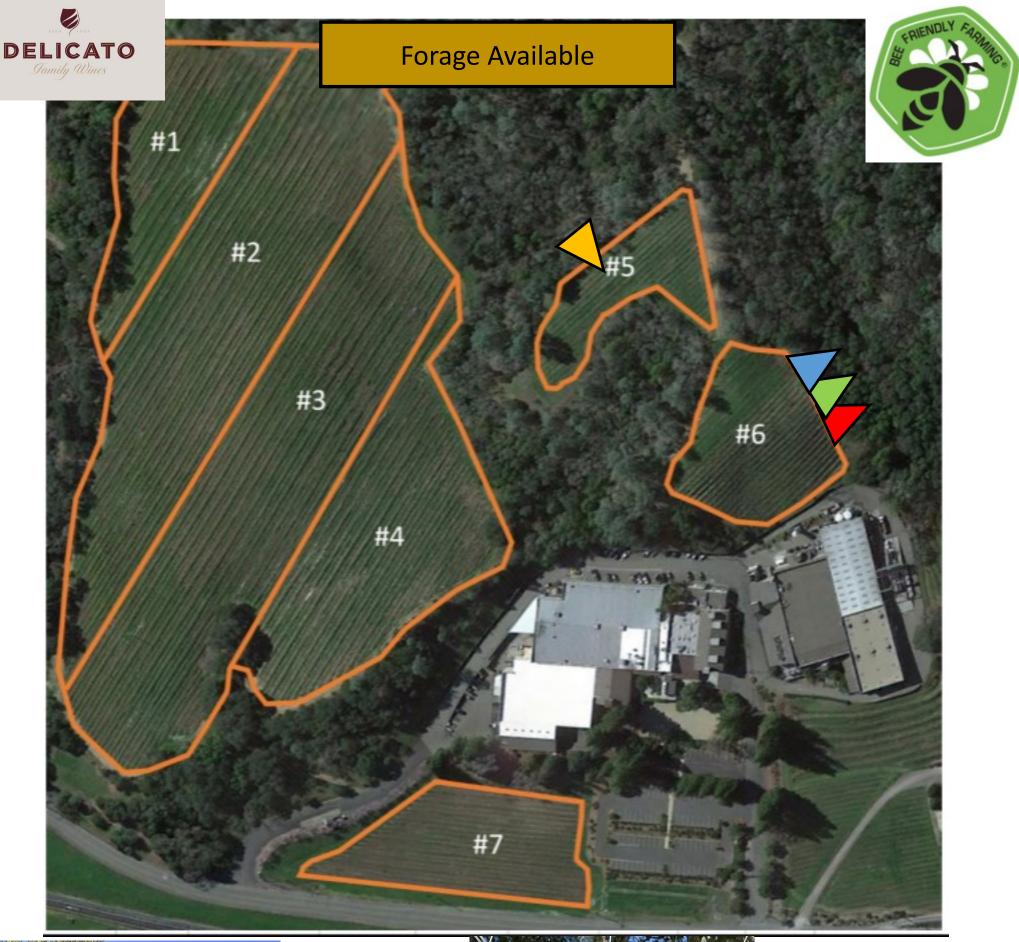

Walking Tree 22281 Chianti Road Geyserville, CA 95441

| Block | Variety     | Clone | Rootstock  | Trellis   | Planted | Spacing | #vines | Rows | Acres |
|-------|-------------|-------|------------|-----------|---------|---------|--------|------|-------|
| 1     | Cab Sauv    | 337   | 44-53      | T-Trellis | 2000    | 9x5     | 2968   | 34   | 3.07  |
| 2     | Cab Sauv    | 337   | 140R       | T-Trellis | 2000    | 9x5     | 3956   | 20   | 4.09  |
| 3     | Cab Sauv    | 337   | St. George | T-Trellis | 2000    | 9x5     | 3990   | 20   | 4.12  |
| 4     | Shiraz      | 174   | SO4        | T-Trellis | 2000    | 9x5     | 2848   | 54   | 2.9   |
| 5     | Shiraz      | 174   | SO4        | T-Trellis | 2000    | 9x5     | 632    | 21   | 0.65  |
| 6     | Petit Sirah | 3     | St. George | T-Trellis | 2009    | 9x5     | 1229   | 30   | 1.27  |
| 7     | Shiraz      | Mix   | 110R       | 1 Wire    | 2000    | 9x5     | 1551   | 23   | 1.6   |

FRANCIS FORD

Ponds at our other facility and the Russian River within a mile of the property.

Seasonal Creek bordering north end of property

Seasonal Creek bordering south end of property

Our vineyards are surrounded by native oak woodlands with some pine trees mixed in. Due to the native habitat surrounding the vineyards we also have high levels of duff on the ground as well as cavity holes in dead trees. There is also ample open dirt spaces for ground nesting in and around the vineyard.