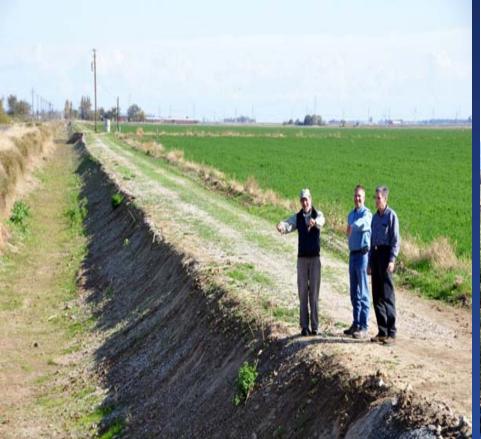

#### Natural Borders and Irregular Areas

Field Borders planted in grasses and forbs