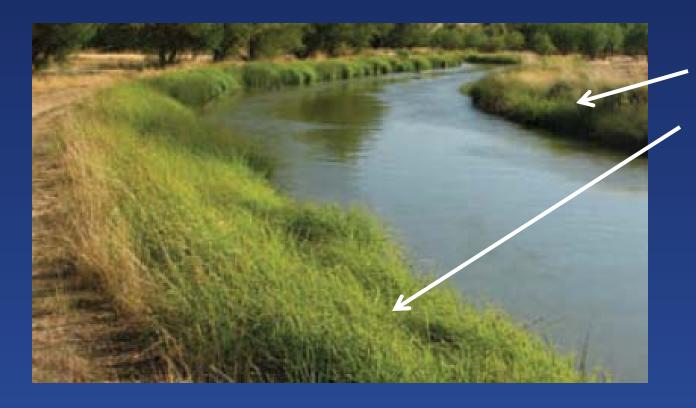

#### Natural Borders and Irregular Areas

Field Borders planted in grasses and forbs